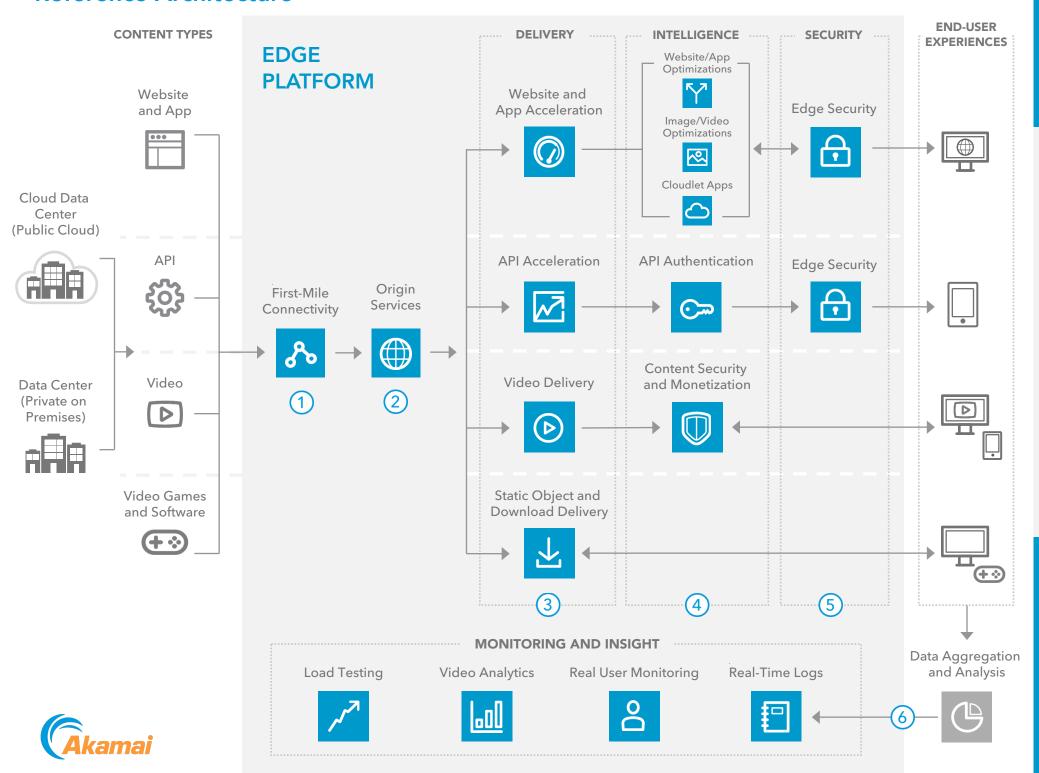

- 1 Access Akamai's cloud interconnects for a highly reliable, secure, and economical data transfer entry point from a public or private cloud.

  Customers in search of added assurance will connect directly to Akamai.
- 2 Store, ingest, or cache content away from cloud or on-premises origins, dramatically improving origin protection and offload, reducing egress costs, and minimizing infrastructure costs. Further optimize request routing using highly scalable load balancing.
- 3 Deliver flawless digital experiences to online audiences across any use case, at scale regardless of location, device, or network. Each solution is built on the Akamai Intelligent Edge Platform and provides leading reliability, scale, reach, offload, and performance.
- Further optimize end-user experiences and offload complex functions from origin infrastructure using the power and intelligence of Akamai's edge servers.
- 5) Intelligent security starts at the edge. Protect websites, applications, APIs, and users with Akamai security solutions.
- Monitor delivery performance and analyze insights. Enhance proactive support though a managed service. Implement analytics engines for scalable, real-time load testing. Illustrate the relationship of performance and user engagement affecting your business with easy visualization.

## **KEY PRODUCTS**

First-mile connectivity ► Cloud Interconnect or Direct Connect
Origin offload and protection ► NetStorage, Media Services Live, Cloud
Wrapper, Site Shield, Global Traffic Management
Content delivery ► Ion, Adaptive Media Delivery, Download Delivery
Edge intelligence ► Script Management, Adaptive Acceleration, Image &
Video Manager, Cloudlet Applications, API Gateway, Content Security,
Dynamic Ad Insertion Support

Monitoring and insight ► DataStream, Media Analytics, mPulse, CloudTest